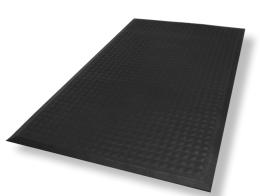

## **Complete Comfort™ II Mats**

**Anti-Fatigue Mats • Wet Area • Indoor** 

| Product No. 594 |            |                 |
|-----------------|------------|-----------------|
| Size (ft.)      | Size (in.) | Shipping Weight |
| 2' x 3'         | 24" x 36"  | 8 lbs.          |
| 3' x 4'         | 35" x 48"  | 17 lbs.         |
| 3' x 5'         | 35" x 60"  | 19 lbs.         |
| 4' x 6'         | 44" x 69"  | 28 lbs.         |