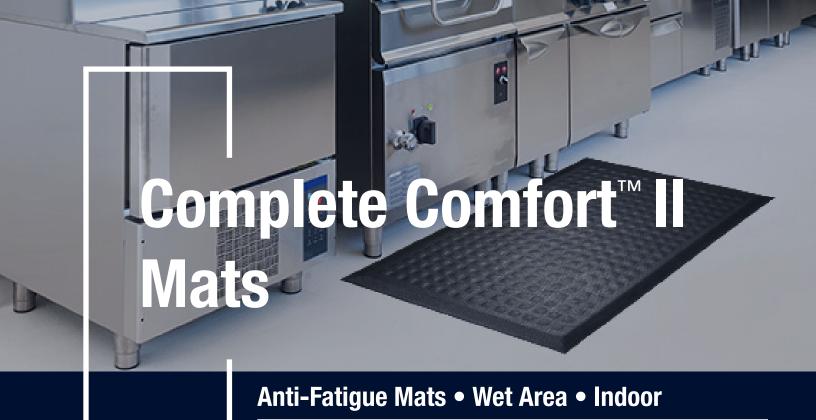

## **Complete Comfort™ II Mats**

**Anti-Fatigue Mats • Wet Area • Indoor** 

| Product No. 594 |            |                 |
|-----------------|------------|-----------------|
| Size (ft.)      | Size (in.) | Shipping Weight |
| 2' x 3'         | 24" x 36"  | 8 lbs.          |
| 3' x 4'         | 35" x 48"  | 17 lbs.         |
| 3' x 5'         | 35" x 60"  | 19 lbs.         |
| 4' x 6'         | 44" x 69"  | 28 lbs.         |