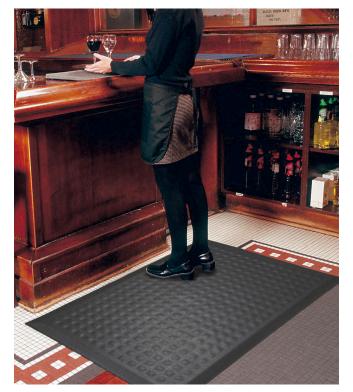

commercially laundered.

Complete Comfort II mats are anti-microbial anti-fatigue mats that can be autoclave sterilized and

- **Comfortable** -1/2" thick nitrile foam provides superior anti-fatigue properties
- Clean Anti-microbial treatment provides lifetime protection from odors and degradation
- Safe Beveled edges provide a safe transition from the floor to the mat
- **Versatile** Grease/oil proof; chemical resistant; welding safe
- Easy to Clean Flexible construction makes this mat easy to handle and clean
- Complete Comfort II mats meet FDA and USDA standards for non-contact surfaces and are manufactured to meet the standards for food processing and food preparation areas

## **Recommended Uses**

Recommended for use in wet or dry commercial and industrial settings, the Complete Comfort II is particularly popular in healthcare facilities since it is anti-microbial treated and can be autoclave sterilized.