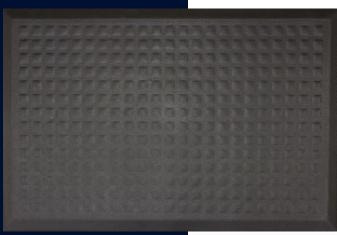

## **Complete Comfort™ II Mats**

**Anti-Fatigue Mats • Wet Area • Indoor** 

| Product No. 594 |            |                 |
|-----------------|------------|-----------------|
| Size (ft.)      | Size (in.) | Shipping Weight |
| 2' x 3'         | 24" x 36"  | 8 lbs.          |
| 3' x 4'         | 35" x 48"  | 17 lbs.         |
| 3' x 5'         | 35" x 60"  | 19 lbs.         |
| 4' x 6'         | 44" x 69"  | 28 lbs.         |